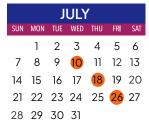

## **Important Notes:**

- If a candidate wants their exam result on a specific scoring date, the exam MUST be taken a minimum of three days prior to the desired score release date.
  For example, the exam must be taken by or on the Sunday immediately prior to a Wednesday score release date. Further, the exam must be taken by or on the Tuesday immediately prior to a Friday score release date.
- For those candidates approved to test on a DVF, they will:
  - Continue to have their scores held until NBCOT receives an official, final transcript.