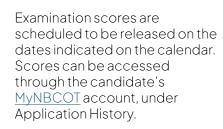

Score release dates are subject

to change without notice.

NBCOT makes every effort to

make the examination result

| DECEMBER |     |     |     |     |     |     |  |  |
|----------|-----|-----|-----|-----|-----|-----|--|--|
| SUN      | MON | TUE | WED | THU | FRI | SAT |  |  |
| 1        | 2   | 3   | 4   | 5   | 6   | 7   |  |  |
| 8        | 9   | 10  | 11  | 12  | 13  | 14  |  |  |
| 15       | 16  | 17  | 18  | 19  | 20  | 21  |  |  |
| 22       | 23  | 24  | 25  | 26  | 27  | 28  |  |  |
| 29       | 30  | 31  |     |     |     |     |  |  |
|          |     |     |     |     |     |     |  |  |

| available to candidates on    |
|-------------------------------|
| the scheduled score release   |
| date; however, there may be   |
| unforeseen circumstances      |
| when this is not possible. In |
| these circumstances, the      |
| score will be posted as soon  |
| thereafter as possible.       |
|                               |
|                               |