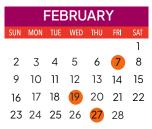

## SCORING CALENDAR

## 2025

| JANUARY |     |     |     |     |     |     |  |  |
|---------|-----|-----|-----|-----|-----|-----|--|--|
| SUN     | MON | TUE | WED | THU | FRI | SAT |  |  |
|         |     |     | 1   | 2   | 3   | 4   |  |  |
| 5       | 6   | 7   | 8   | 9   | 10  | 11  |  |  |
| 12      | 13  | 14  | 15  | 16  | 17  | 18  |  |  |
| 19      | 20  | 21  | 22  | 23  | 24  | 25  |  |  |
| 26      | 27  | 28  | 29  | 30  | 31  |     |  |  |

| MARCH |     |     |     |     |     |     |  |  |
|-------|-----|-----|-----|-----|-----|-----|--|--|
| SUN   | MON | TUE | WED | THU | FRI | SAT |  |  |
|       |     |     |     |     |     | 1   |  |  |
| 2     | 3   | 4   | 5   | 6   | 7   | 8   |  |  |
| 9     | 10  | 11  | 12  | 13  | 14  | 15  |  |  |
| 16    | 17  | 18  | 19  | 20  | 21  | 22  |  |  |
| 23    | 24  | 25  | 26  | 27  | 28  | 29  |  |  |
| 30    | 31  |     |     |     |     |     |  |  |

| available to candidates on    |
|-------------------------------|
| the scheduled score release   |
| date; however, there may be   |
| unforeseen circumstances      |
| when this is not possible. In |
| these circumstances, the      |
| score will be posted as soon  |
| thereafter as possible.       |
|                               |
|                               |