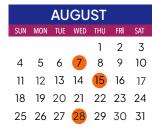

## **Important Notes:**

- If a candidate wants their exam result on a specific scoring date, the exam MUST be taken a minimum of three days prior to the desired score release date.
  For example, the exam must be taken by or on the Sunday immediately prior to a Wednesday score release date. Further, the exam must be taken by or on the Tuesday immediately prior to a Friday score release date.
- For those candidates approved to test on a DVF, they will:
  - Continue to have their scores held until NBCOT receives an official, final transcript.