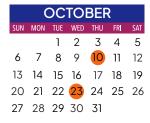

## **Important Notes:**

- If a candidate wants their exam result on a specific scoring date, the exam MUST be taken a minimum of three days prior to the desired score release date.
  For example, the exam must be taken by or on the Sunday immediately prior to a Wednesday score release date. Further, the exam must be taken by or on the Tuesday immediately prior to a Friday score release date.
- For those candidates approved to test on a DVF, they will:
  - Continue to have their scores held until NBCOT receives an official, final transcript.